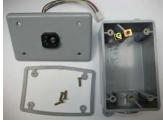

## Included:

Grey 12" x 12" transmitter enclosure box and lid with mounting hardware:

Magnetic door switch:

Entry panel enclosure and lid with rubber lid seal:

Entry panel circuit board with 2 green terminal blocks: