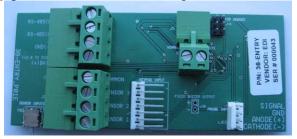

## Included:

Grey 12" x 12" transmitter enclosure box and lid with mounting hardware:

Magnetic door switch:

Entry panel enclosure and lid with rubber lid seal:

Entry panel circuit board with 2 green terminal blocks: