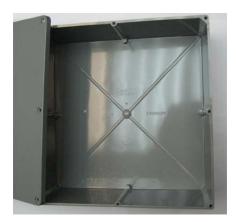

## Included:

Grey 12" x 12" transmitter enclosure box and lid with mounting hardware:

Magnetic door switch:

Entry panel enclosure and lid with rubber lid seal:

Entry panel circuit board with 2 green terminal blocks: